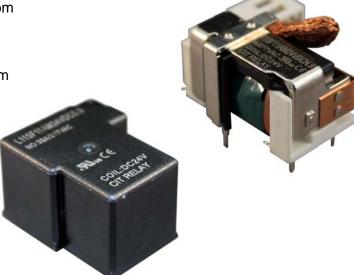

## CIT Relay & Switch Introduces L115F1 Latching Relay

Minneapolis, Minnesota – CIT Relay & Switch now offering the L115F1 Series latching relay. This newest addition to the CIT relay family is ideal for energy smart applications. The UL/cUL approved L115F1 is a single coil power relay that can withstand heavy contact load with strong shock and vibration resistance. It is UL F class rated standard.

Specifications: Contact arrangements are 1A, 1B and 1C with contact ratings of 30A, 40A and 50A @ 277VAC. Contact resistance is less than 50 milliohms; contact material is  $AgSnO_2$  or  $AgSnO_2ln_2O_3$ . Tested electrical life of the L115F1 Series is 50k cycles with mechanical life of 1M cycles. The dielectric strength is 2500Vrms minimum coil to contact and 1500Vrms minimum contact to contact. Insulation resistance is 1000  $\Omega$  minimum at 500VDC. Shock resistance is 200m/s² for 11 ms and vibration resistance is 1.5mm double amplitude 10~40Hz. Operating temperature is -55°C to 125°C. Solderability is 270°C for 5s. Weight is 28g or 20g no cover.